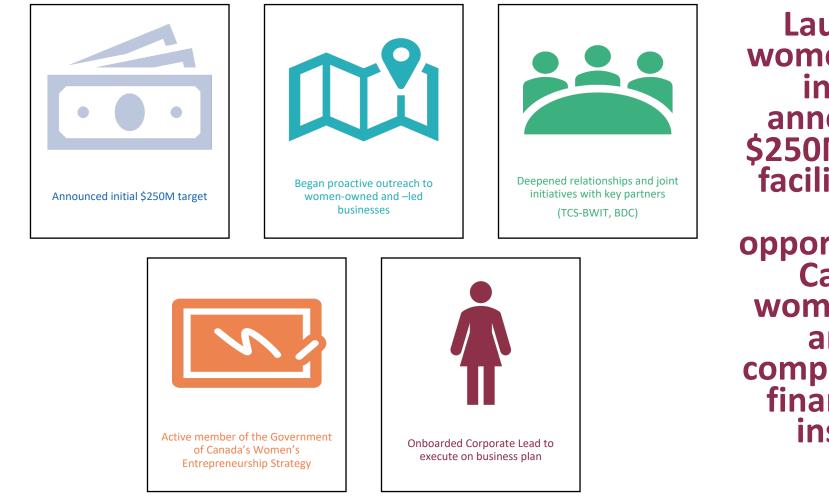

#### THE FOUNDATION

Launched a women-focused initiative announcing a \$250M target to facilitate more trade opportunities for Canadian women-owned and -led companies using financing and insurance

\*EDC